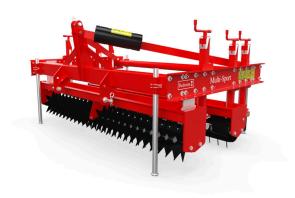

## **Multi-Sport**

The Multi-Sport combination implement tool offers many features in one unit. The integrated Slitter, Rake, Roller and Brush can be adjusted to varying depths or taken out of use as conditions require. The Multi-Sport is very popular in sport fields, municipalities and grassroot sport areas